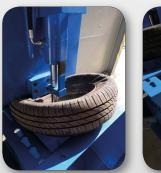

### Art. no. **3142**

Art. no. 3141

Dismantling-tyre device equipped with hydraulic gear pump for the separation of the tire from the rim, with high-strength transparent Lexan protection.

Complete with manual control panel, safety stop button and 10 m L cable with threephase plug + earth cable.

|    | Art. no. | Pressure | Max wheel<br>diameter. | Work<br>cycle<br>down | Work<br>cycle up | Power | Dimensions<br>(LxWxH) (mm) |   |
|----|----------|----------|------------------------|-----------------------|------------------|-------|----------------------------|---|
| 42 | 3142     | 10 ton.  | 20″                    | 13 s                  | 8 s              | 4 kW  | 750x1150x2310              |   |
| -  |          |          |                        |                       |                  |       |                            | _ |