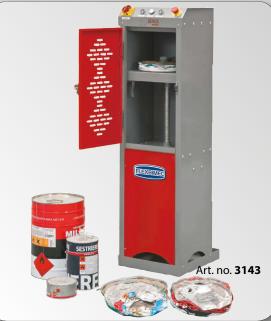

#### Art. no. 3143

Industrial can crusher, ideal for compacting and reducing the volume of drums and cans with 30-litre max capacity through crushing.

Effective reduction in a small space.

| Art. no. | Installed<br>power | Compressing<br>chamber (mm) | Cycle<br>time | Pressure | Weight | Dimensions<br>(LxWxH) (mm) | W |
|----------|--------------------|-----------------------------|---------------|----------|--------|----------------------------|---|
| 3143     | 6/8 bar            | 336x331x580                 | 12″           | 2,5 ton  | 85 kg  | 409x504x1673               | L |