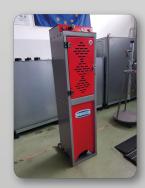

## Art. no. 3141

Press / cut filter cabins with paper press for the separation, compaction and recovery of filter elements and containers of used fuels / oils.

The integrated electronics in the control unit allows to minimize the laborious work and at the same time takes control of the operations, ensuring a high level of safety.

PRESSING DEVICE FEATURES:

- Pression power: 60000 N (6 ton)
- Stroke: 380 mm
  - Max working pressure: 150 bar

#### CUT DEVICE FEATURES:

- Max working pressure: 150 bar
- Filter max diameter: 160 mm
- Filter max length: 400 mm

| l | Art. no. | Power       | Feeding      | Oil tank<br>capacity | Weight | Dimensions<br>(LxWxH) (mm) |
|---|----------|-------------|--------------|----------------------|--------|----------------------------|
| 1 | 3141     | 3 kW (4 cv) | 380V - 50 Hz | 50 l                 | 235 kg | 600x1075x1180              |