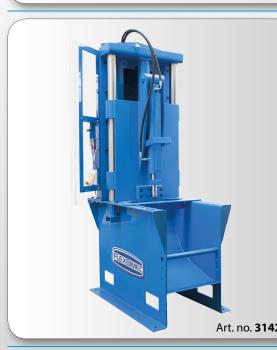

## Art. no. 3141

Press / cut filter cabins with paper press for the separation, compaction and recovery of filter elements and containers of used fuels / oils.

The integrated electronics in the control unit allows to minimize the laborious work and at the same time takes control of the operations, ensuring a high level of safety.

PRESSING DEVICE FEATURES:

- Pression power: 60000 N (6 ton)
- Stroke: 380 mm
  - Max working pressure: 150 bar

#### CUT DEVICE FEATURES:

- Max working pressure: 150 bar
- Filter max diameter: 160 mm
- Filter max length: 400 mm

| l | Art. no. | Power       | Feeding      | Oil tank<br>capacity | Weight | Dimensions<br>(LxWxH) (mm) |
|---|----------|-------------|--------------|----------------------|--------|----------------------------|
| 1 | 3141     | 3 kW (4 cv) | 380V - 50 Hz | 50 l                 | 235 kg | 600x1075x1180              |