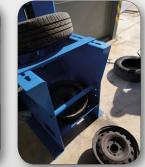

### Art. no. **3142**

Art. no. 3141

Dismantling-tyre device equipped with hydraulic gear pump for the separation of the tire from the rim, with high-strength transparent Lexan protection.

Complete with manual control panel, safety stop button and 10 m L cable with threephase plug + earth cable.

|    | Art. no. | Pressure | Max wheel<br>diameter. | Work<br>cycle<br>down | Work<br>cycle up | Power | Dimensions<br>(LxWxH) (mm) |   |
|----|----------|----------|------------------------|-----------------------|------------------|-------|----------------------------|---|
| 42 | 3142     | 10 ton.  | 20″                    | 13 s                  | 8 s              | 4 kW  | 750x1150x2310              |   |
| -  |          |          |                        |                       |                  |       |                            | _ |