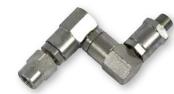

### Art.no. **4221**

Art.no. 4228

High pressure rotating "Z" – swivel, connections 1/4" BSP (M – F). For the installation between hose and control gun. Allows a complete  $360^{\circ}$  - rotation on the 3 axes, also under pressure.

#### Art.no. 4228

Art.no. **4221** 

Straight high pressure rotating swivel, connections 1/4" BSP (M – F). For the installation between hose and control gun. Allows a complete 360° - rotation on the 1 axe, also under pressure.