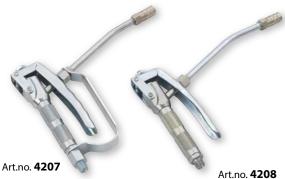

## Art.no. **4208**

High pressure grease control gun with rigid outlet pipe and 4 – jaws – hydraulic coupler. Working pressure up to 800 bar.

# Art.no. **4207**

High pressure grease control gun art.no. 4208, but additionally equipped with a trigger guard.