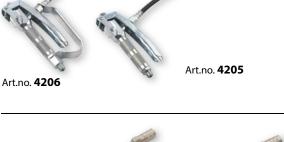

# Art.no. **4205**

High pressure grease control gun with 300 mm – steel braid rubber outlet hose ø ext. 10 mm and 4 - jaws - hydraulic coupler. Working pressure up to 800 bar.

## Art.no. **4206**

High pressure grease control gun art.no. 4205, but additionally equipped with a trigger guard.