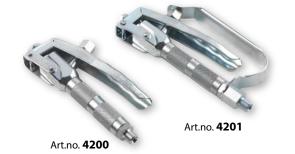

## Art.no. **4200**

High pressure grease control gun, steel body, inlet connection 1/4'' BSP (M), outlet connection M 10x1. Working pressure up to 800 bar.

## Art.no. **4201**

High pressure grease control gun art.no. 4200, but additionally equipped with a trigger guard.