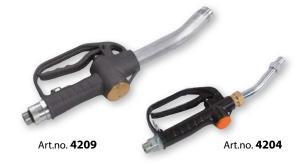

#### Art.no. 4209

High delivery grease control gun for the transfer of grease, with rigid outlet, ø 20 mm. Working pressure up to 200 bar, burst pressure 350 bar.

#### Art.no. 4204

Grease control gun for the transfer of grease, with rigid outlet, ø 16 mm. Working pressure up to 180 bar, burst pressure 320 bar.