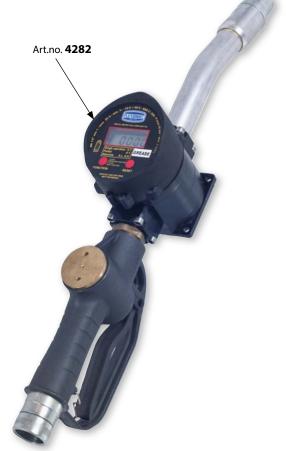

<sup>\*</sup>Basic calibration made in factory with grease NLGI 0  $\,$ 

The calibration of the meter can also be made by the user.

| Art. no.                   | 4287            | 4282       |  |
|----------------------------|-----------------|------------|--|
| Connections                | 1" BSP (M)      | 1" BSP (F) |  |
| Delivery min – max         | 0.5 – 20 kg/min |            |  |
| Temperature                | +2°C / + 50°C   |            |  |
| Max pressure               | 150 bar         |            |  |
| Precision                  | +/- 1% *        |            |  |
| Total max (resettable)     | 999.9 kg        |            |  |
| Total max (non resettable) | 9999 kg         |            |  |
| Weight                     | 3 kg            | 1.6 kg     |  |