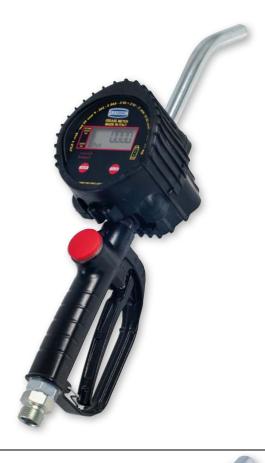

## Art.no. 4285

Electronic oval gears grease flow meter, with grease control gun and rigid outlet pipe, for the measurement of regular quantities in grease transfer applications at relatively low pressure.