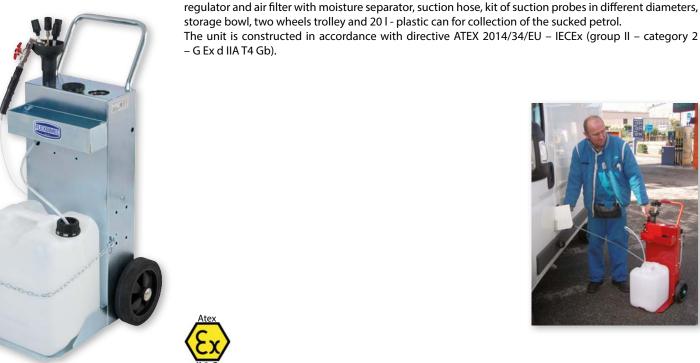

Mobile suction unit for petrol, equipped with pneumatic, rotary gear pump in stainless steel, pressure

## Art.no. 6938

Mobile suction unit for petrol, equipped with pneumatic 1:1 - piston pump, pressure regulator and air filter with moisture separator, trolley with 2 fixed wheels and 2 castors, 20 I - metal jerrycan, for the collection of the sucked petrol, suction hose, kit of suction probes in different diameters and storage bowl.

The unit is constructed in accordance with directive ATEX 2014/34/EU – IECEx (group II – category 2 – G Ex d IIA T4 Gb).

| Art. no. | Compressed air supply | Max outlet pressure | Max delivery | Connection<br>threads | Weight | Dimensions<br>(LxWxH) (mm) | W  |
|----------|-----------------------|---------------------|--------------|-----------------------|--------|----------------------------|----|
| 6938     | 2 – 6 bar             | 6 bar               | 25 l/min     | 3/4" BSP (F)          | 19 kg  | 600x600x1050               | L. |