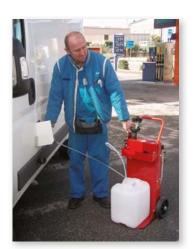

Mobile suction unit for petrol, equipped with pneumatic, rotary gear pump in stainless steel, pressure

## Art.no. 6938

Mobile suction unit for petrol, equipped with pneumatic 1:1 - piston pump, pressure regulator and air filter with moisture separator, trolley with 2 fixed wheels and 2 castors, 20 I - metal jerrycan, for the collection of the sucked petrol, suction hose, kit of suction probes in different diameters and storage bowl.

The unit is constructed in accordance with directive ATEX 2014/34/EU – IECEx (group II – category 2 – G Ex d IIA T4 Gb).

| Art. no. | Compressed air supply | Max outlet pressure | Max delivery | Connection<br>threads | Weight | Dimensions<br>(LxWxH) (mm) | W  |
|----------|-----------------------|---------------------|--------------|-----------------------|--------|----------------------------|----|
| 6938     | 2 – 6 bar             | 6 bar               | 25 l/min     | 3/4" BSP (F)          | 19 kg  | 600x600x1050               | L. |