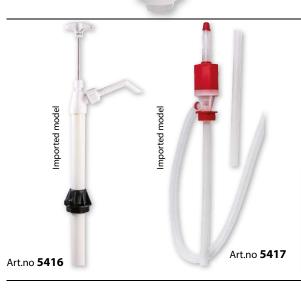

## Art.no 5416

LubTools

Stainless Steel

Dimensions

(LxWxH) (mm)

410x80x1350

Weight

2 Kg

Lift action pump for chemicals, body and suction tube in white nylon, gaskets in PTFE, piston in stainless steel, suction tube length 1000 mm for the use in 60 l – or 208 l - drums, including bung adapter 2" BSP and rigid outlet spout. Suitable for the use with various chemicals, solvents, detergents, antifreeze, water-based fluids, windshield washer fluid and other.

## Art.no 5417

Siphon pump, in polypropylene, gaskets in Viton<sup>®</sup>, with two-parts suction tube, length 1000 mm for the use in 60 I – or 208 I- drums, including bung adapter 2" BSP and 1 m - plastic flexible outlet hose. Suitable for the use with various chemicals, solvents, detergents, antifreeze, water-based fluids, windshield washer fluid and other.

| Art. no.                | 5416         | 5417              |  |  |
|-------------------------|--------------|-------------------|--|--|
| Delivery/stroke         | 0.201        |                   |  |  |
| Connection fluid outlet | 3/4" BSP (M) | Hose tail ø 20 mm |  |  |
| Length suction tube     | 1000 mm      |                   |  |  |
| Dimensions (LxWxH) (mm) | 100x90x850   |                   |  |  |
| Suitable for drums of   | 60/2081      |                   |  |  |
| Weight                  | 1.2 kg       |                   |  |  |