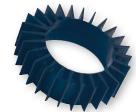

This high volume series allows to accelerate the oil supplies by the use of a flow meter that guarantees high accuracy measurement even at high flow rates.

Rubber protection guard, giant type, suitable for flow meters of high delivery series "Oil HFlow". Provides a good protection against any shocks.