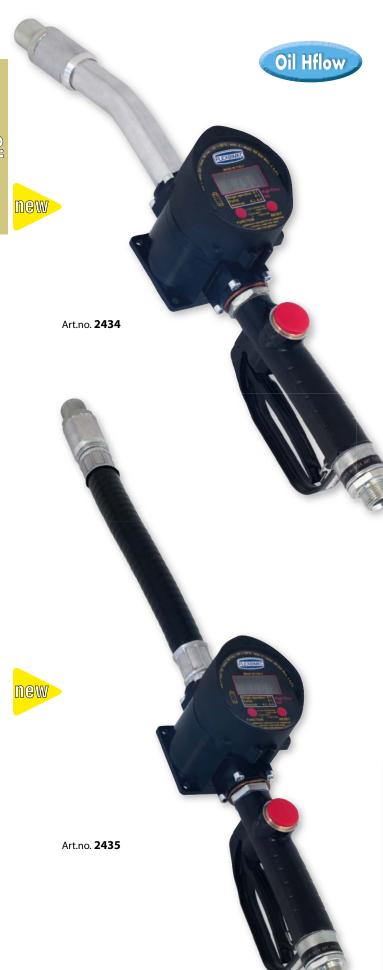

Ø 3/4"

Electronic oval gears high delivery flow meter for oil, **series** *Oil HFlow*, with control dispensing nozzle ø 3/4", trigger guard, cartridge filter, rigid outlet, automatic anti-drip nozzle and 3/4" BSP (M) inlet swivel.

Electronic oval gears high delivery flow meter for oil, **series** *Oil HFlow*, with control dispensing nozzle ø 3/4", trigger guard, cartridge filter, flexible rubber outlet ø 3/4", automatic anti-drip nozzle and 3/4" BSP (M) inlet swivel.

| Art.no.                     | 2434              | 2435 |
|-----------------------------|-------------------|------|
| Connections                 | 3/4" BSP (M)      |      |
| Flow range                  | 10 - 100 l/min    |      |
| Operating temperature range | + 10°C / + 50°C   |      |
| Max working pressure        | 70 bar (1015 psi) |      |
| Accuracy                    | +/- 0.5%          |      |
| Total max resettable        | 9999 I            |      |
| Total max non resettable    | 9999 I            |      |
| Weight                      | 3.7 kg            |      |