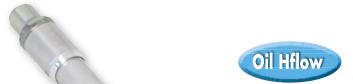

## Art.no. 2854

Electronic oval gears high delivery flow meter for oil, **series** *Oil HFlow*, with control dispensing nozzle ø 1", trigger guard, cartridge filter, rigid outlet ø 20 mm, automatic anti-drip nozzle and 1" BSP (M) inlet swivel.

This high volume series allows to accelerate the oil supplies by the use of a flow meter that guarantees high accuracy measurement even at high flow rates.