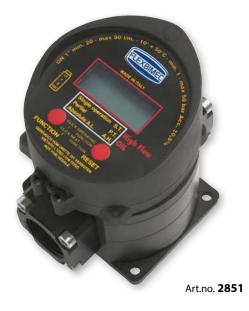

## Art.no. 2851

Electronic oval gears high delivery flow meter for oil, **series** *Oil HFlow*, suitable for inline applications, connections 1" BSP (F).

Electronic oval gears high delivery flow meter for oil, **series** *Oil HFlow*, with control dispensing nozzle ø 1", trigger guard, cartridge filter, flexible rubber outlet ø 1", automatic anti-drip nozzle and 1" BSP (M) inlet swivel.

| Art.no.                     | 2851                 | 2854                 | 2855   |
|-----------------------------|----------------------|----------------------|--------|
| Connections                 | 1" BSP (F)           | 1"BSP (M)            |        |
| Flow range                  | 20 - 120 l/min       | 20 - 80 l/min        |        |
| Operating temperature range | + 10°C / + 50°C      |                      |        |
| Max working pressure        | 75 bar<br>(1125 psi) | 80 bar<br>(1200 psi) |        |
| Accuracy                    | +/- 0.5%             |                      |        |
| Total max resettable        | 9999 I               |                      |        |
| Total max non resettable    | 9999 I               |                      |        |
| Weight                      | 1.6 kg               | 3.9 kg               | 3.9 kg |