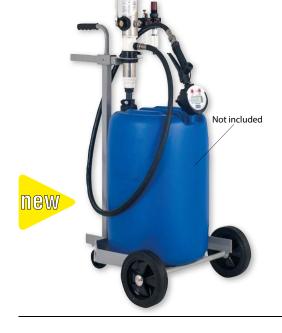

## Art.no. 6774

Mobile, manual dispensing kit for AdBlue® composed of:

- manual lever action polypropylene pump, art.no. 5493 (see page 153!),
- bung adapter for fixation on drum,
- plastic suction tube with non-return foot valve,
- 2 m PVC delivery hose,
- electronic oval gears flow meter for AdBlue®, with control dispensing nozzle and rigid outlet ø 16 mm, art.no. 2735 (see page 160!),
- trolley with 2 wheels and 1 castor with brake, in galvanized steel, with pump mounting rack.

| Ar | rt. no. | Delivery/stroke | Delivery/min | Suitable for drums of | Weight | Dimensions<br>(LxWxH) (mm) |
|----|---------|-----------------|--------------|-----------------------|--------|----------------------------|
| 6  | 774     | 0.50            | 12 l/min     | 60 l                  | 10 kg  | 600x380x1010               |