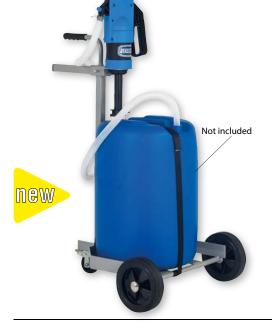

## Art.no. 6775

Same kit as art. no. 6774, but without electronic oval gears flow meter for AdBlue®, with control dispensing nozzle and rigid outlet.

| 1 | Art. no. | Delivery/stroke | Delivery/min | Suitable for drums of | Weight | Dimensions<br>(LxWxH) (mm) |
|---|----------|-----------------|--------------|-----------------------|--------|----------------------------|
|   | 6775     | 0.50 l          | 12 l/min     | 60 l                  | 9 kg   | 600x380x1010               |