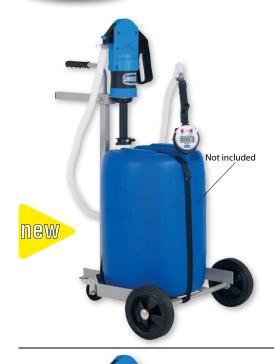

## Art.no. 6774

Mobile, manual dispensing kit for AdBlue® composed of:

- manual lever action polypropylene pump, art.no. 5493 (see page 153!),
- bung adapter for fixation on drum,
- plastic suction tube with non-return foot valve,
- 2 m PVC delivery hose,
- electronic oval gears flow meter for AdBlue®, with control dispensing nozzle and rigid outlet ø 16 mm, art.no. 2735 (see page 160!),
- trolley with 2 wheels and 1 castor with brake, in galvanized steel, with pump mounting rack.

| Ar | rt. no. | Delivery/stroke | Delivery/min | Suitable for drums of | Weight | Dimensions<br>(LxWxH) (mm) |
|----|---------|-----------------|--------------|-----------------------|--------|----------------------------|
| 6  | 774     | 0.50            | 12 l/min     | 60 l                  | 10 kg  | 600x380x1010               |