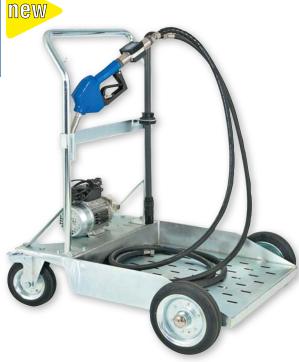

| 790x900x1400 |
|--------------|
| 900x830x1400 |

Art.no. 6778

Mobile, electric dispensing kit for AdBlue® composed of:

- 230 VAC electric gear pump, art.no. 6123 (see page 154!),
- bung adapter for fixation on drum,
- plastic suction tube with non-return foot valve and bung adapter for fixation on drum,
- 3 m EPDM delivery hose ø 1/2", with connections in stainless steel, 1/2" BSP (F),
- electronic turbine flow meter for AdBlue®, art.no. 2822 (see page 160!),

automatic shut-off dispensing nozzle for AdBlue®, art.no. 6729,

heavy duty trolley with 2 wheels and 2 castors with brake and with grate, in galvanized steel.