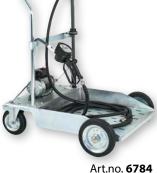

## Art.no. 6784

Mobile, electric dispensing kit for AdBlue® composed of:

- 230 VAC electric gear pump, art.no. 6123 (see page
- bung adapter for fixation on drum,
- plastic suction tube with non-return foot valve and bung adapter for fixation on drum,
- 3 m EPDM delivery hose ø 1/2", with connections in stainless steel, 1/2" BSP (F),
- electronic oval gears flow meter for AdBlue®, with control dispensing nozzle and rigid outlet ø 16 mm, art.no. 2735 (see page 160!),
- heavy duty trolley with 2 wheels and 2 castors with brake and with grate, in galvanized steel.