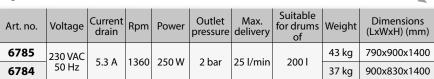

| 790x900x1400 |
|--------------|
| 900x830x1400 |

Art.no. 6778

Mobile, electric dispensing kit for AdBlue® composed of:

- 230 VAC electric gear pump, art.no. 6123 (see page 154!),
- bung adapter for fixation on drum,
- plastic suction tube with non-return foot valve and bung adapter for fixation on drum,
- 3 m EPDM delivery hose ø 1/2", with connections in stainless steel, 1/2" BSP (F),
- electronic turbine flow meter for AdBlue®, art.no. 2822 (see page 160!),

automatic shut-off dispensing nozzle for AdBlue®, art.no. 6729,

heavy duty trolley with 2 wheels and 2 castors with brake and with grate, in galvanized steel.