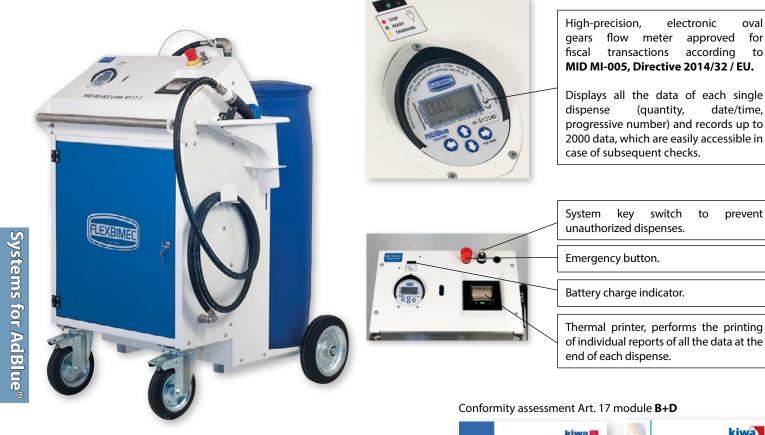

## **ELECTRIC DISPENSING KITS MID APPROVED FOR** AdBlue<sup>®</sup>/DEF/AUS32 MID-APPROVED

oval

for

to

date/time,

prevent

to

## **Speedy Blue MID**

Mobile dispensing kit for AdBlue®, composed of 12 VDC - selfpriming, electric pump in stainless steel, art.no. 1052, air separator kit, patented, approved according to OIML R117-1 in stainless steel, art.no. 1151, pump pulsation damper, pressure switch, EPDM - connecting hose ø 1/2" for connection pump - suction tube, plastic suction tube with non-return foot valve and bung adapter for fixation on drum, electronic oval gears flow meter for AdBlue®, approved for fiscal transactions according to MID MI-005, directive 2014/32/EU, art.no. 2739, thermal printer for printing a ticket of each individual dispense, 2 m – EPDM delivery hose ø 1/2" and automatic shut-off dispensing nozzle for AdBlue®, art.no. 6729.

The preset pressure and delivery values are self-limiting in order to fully comply with the requirements of the type approval.