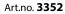

Mobile pressure sprayer in stainless steel AISI 304, with container of 24 I capacity and two wheels, equipped with level gauge, 7.5 m – spiral hose, spray dispensing nozzle, lance with nozzle and with detachable wide cover that enables the user to check and to clean easily the internal surface of the container.

## Art.no. **3354**

Same as art. no. 3352, but with 40 I - container.

|--|

| Art. no. | Max inlet pressure | Capacity<br>container | Connection<br>threads | Weight | Dimensions<br>(LxWxH) (mm) |
|----------|--------------------|-----------------------|-----------------------|--------|----------------------------|
| 3352     | 7 bar              | 24                    | 1/4" BSP (M)          | 12 kg  | 450x450x900                |
| 3354     | 5 bar              | 40 l                  | 1/4 DSP (MI)          | 16 kg  | 450x450x1050               |