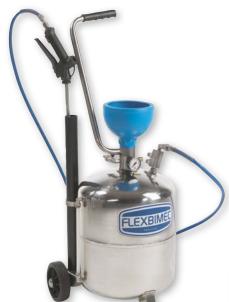

## Art.no. 3323

Portable pressure sprayer and foamer in stainless steel AISI 304, with container of 24 I capacity, equipped with level gauge, antisplash funnel,  $5\ m$  – polyurethane hose, diameter  $8\ x$  12 mm, spray dispensing nozzle and lance with nozzle.

| Art. no. | Max inlet pressure | Capacity<br>container | Connection threads | Weight | Dimensions<br>(LxWxH) (mm) |
|----------|--------------------|-----------------------|--------------------|--------|----------------------------|
| 3323     | 7 bar              | 24                    | 1/4" BSP (M)       | 11 Kg  | 400x310x700                |