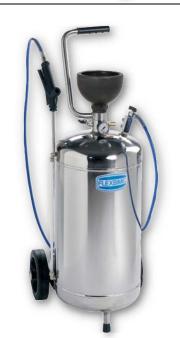

Mobile pressure sprayer in stainless steel AISI 304, with container of 24 I capacity and two wheels, equipped with level gauge, 7.5 m – spiral hose, spray dispensing nozzle, lance with nozzle and with detachable wide cover that enables the user to check and to clean easily the internal surface of the container.

## Art.no. **3354**

Same as art. no. 3352, but with 40 I - container.

|--|

| Art. no. | Max inlet pressure | Capacity<br>container | Connection<br>threads | Weight | Dimensions<br>(LxWxH) (mm) |
|----------|--------------------|-----------------------|-----------------------|--------|----------------------------|
| 3352     | 7 bar              | 24                    | 1/4" BSP (M)          | 12 kg  | 450x450x900                |
| 3354     | 5 bar              | 40 l                  | 1/4 DSP (MI)          | 16 kg  | 450x450x1050               |