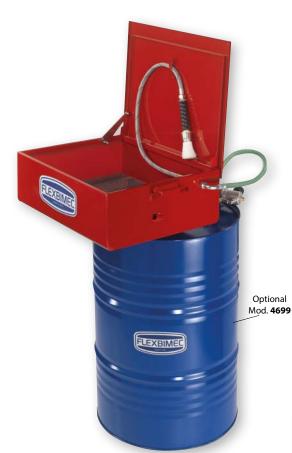

Stationary parts cleaner in painted steel, provided for mounting on 208 l  ${\sf -}$  original detergent drums.

The system enables a continuous fluid circulation by the use of a pneumatic rotary pump in stainless steel (art. no. 1058).

With closable and removable cover, blow dispensing nozzle with rigid outlet and cleaning fluid flowing through the rough brush which permits a continuous flow of the detergent and an accurate cleaning of parts.

## Optional:

Art.no. **4699** Empty, metal 208 I – drum.

| Art. no. | Compressed air supply | Max pressure | Capacity cleaning basin | Weight | Dimensions<br>(LxWxH) (mm) |
|----------|-----------------------|--------------|-------------------------|--------|----------------------------|
| 5946     | 1 – 4 bar             | 4 bar        | 50 l                    | 36 kg  | 560x700x300                |