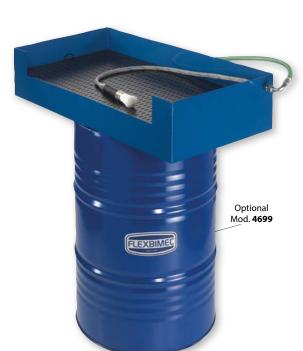

## Art.no. **5945**

Stationary parts cleaner in painted steel, provided for mounting on 208 I – original detergent drums.

The system enables a continuous fluid circulation by the use of a pneumatic rotary pump in stainless steel (art. no. 1058).

With fluid-permeable cleaning brush which permits a continuous flow of the detergent and an accurate cleaning of parts.

## Optional:

Art.no. **4699** Empty, metal 208 l – drum.

| Art. no. | Compressed air supply | Max pressure | Capacity cleaning basin | Weight | Dimensions<br>(LxWxH) (mm) |
|----------|-----------------------|--------------|-------------------------|--------|----------------------------|
| 5945     | 1 – 4 bar             | 4 bar        | 50                      | 36 kg  | 560x1000x300               |