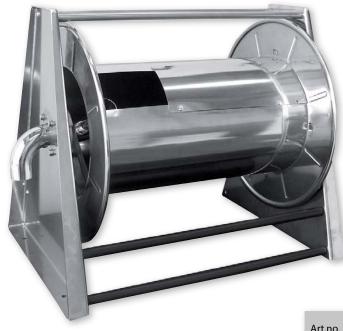

## Art.no. 9578

Automatic rewind, spring-driven hose reel, in stainless steel AISI 304, provided for the suction of air or dust through suitable hoses with int.  $\emptyset$  50 mm (2") and a max length of 20 m. The hose reel is supplied without hose.

On demand the required hoses are also available.

| Art.no. | Connection<br>IN - OUT | Hose reel material       | Weight | Dimensions<br>(LxWxH) (mm) |
|---------|------------------------|--------------------------|--------|----------------------------|
| 9578    | Int. ø 50 mm           | Stainless steel AISI 304 | 40 kg  | 600 x 700 x 800            |