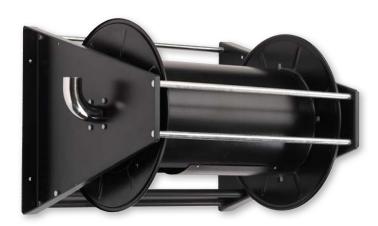

## Art.no. **9078**

Automatic rewind, spring-driven hose reel, in painted steel, provided for the suction of air or dust through suitable hoses with int. Ø 50 mm (2") and a max length of 20 m. The hose reel is supplied without hose.

On demand the required hoses are also available.

| Art.no. | Connection<br>IN - OUT | Hose reel material | Weight | Dimensions<br>(LxWxH) (mm) |
|---------|------------------------|--------------------|--------|----------------------------|
| 9078    | Int. ø 50 mm           | Carbon steel       | 40 kg  | 600 x 700 x 800            |