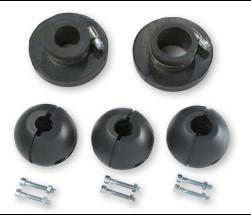

Suitable for the adjustment of the desired hose length outside the reel and for stopping the hose at the required position when rewinding.

| Art.no. | ø hose | ø bumper<br>(mm) |
|---------|--------|------------------|
| 9940    | 3/4"   | 26               |
| 9941    | 1"     | 33               |
| 9942    | 1/4"   | 15               |
| 9943    | 3/8"   | 17               |
| 9944    | 1/2″   | 20               |

Hose stop bumpers in other dimensions are available, depending on the hose to be mounted on the reel.