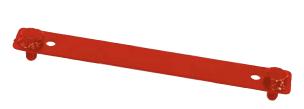

Hose reel mounting channel, for the mounting of hose reels on wall or ceiling. Length 880 mm (art. no. 8526) Length 1350 mm (art. no. 8534)

Art.no. **03 9013** 

Metal counter bracket with fixing screws, for the mounting of hose reels on the wall or on the ceiling in combination with hose reel mounting channels art. nos. 8526 and 8534. For each hose reel one counter bracket is required.