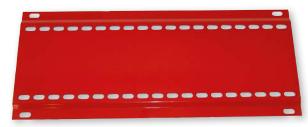

Hose reel mounting channel, for the mounting of hose reels on wall or ceiling. Length 880 mm (art. no. 8526) Length 1350 mm (art. no. 8534)

Art.no. **03 9013** 

Metal counter bracket with fixing screws, for the mounting of hose reels on the wall or on the ceiling in combination with hose reel mounting channels art. nos. 8526 and 8534. For each hose reel one counter bracket is required.