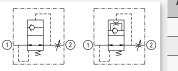

4-way evacuation valve in cast iron, open center, with limited pressure drops. With 2 fixation holes Ø 8,5 mm. Suitable for the suction and discharge of waste oils and waste antifreeze.

| PT            |     |
|---------------|-----|
|               |     |
| Closed center | l m |
|               | Art |
| Open center   | 66  |
|               | 66  |