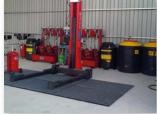

### Art.no. 3101

Single-post lift for vehicles, specifically manufactured for the use in end - of - life vehicle drainage.

Equipped with electro-hydraulic lifting arms and column with lateral brackets for an optional mounting of swivel arms.

Lifting height min./max. 290/2000 mm. Bearing capacity: 3500 kg. Weight: 600 kg.

Art.no. 3102

Spill containment safety floor for the collection of eventually leaking fluids. Composed of 6 individual modules.

#### Art.no. 3106

Waste oil gravity draining kit, consisting of two metal collection bowls, including removable anti splash grid and height-adjustable, telescopic tube, ball valves and hydraulic connectors for the connection of the suitable suction equipment. With wall mounted swivel arms, for the installation on the vehicle ramp or on the column of the single-post lift (art. nos. 3100 and 3101).