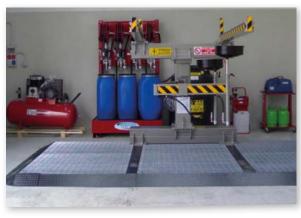

# **END - OF - LIFE VEHICLE DRAINAGE EQUIPMENT**

#### Art.no. 3100

Vehicle ramp in painted steel for vehicle placement, with working platform composed of spill containment safety floor for the collection of eventually leaking fluids.

The vehicle must be positioned by a forklift.

Dimensions (LxWxH): 4900 x 2000 x 2000 mm. Bearing capacity: 3000 kg.

### Art.no. 3101

Single-post lift for vehicles, specifically manufactured for the use in end - of - life vehicle drainage.

Equipped with electro-hydraulic lifting arms and column with lateral brackets for an optional mounting of swivel arms.

Lifting height min./max. 290/2000 mm. Bearing capacity: 3500 kg. Weight: 600 kg.

Art.no. 3102

Spill containment safety floor for the collection of eventually leaking fluids. Composed of 6 individual modules.

Dimensions single module (LxWxH): 1500 x 900 x 30 mm. Total dimensions (LxWxH): 4500 x 1800 x 30 mm.

#### Art.no. 3106

Waste oil gravity draining kit, consisting of two metal collection bowls, including removable anti splash grid and height-adjustable, telescopic tube, ball valves and hydraulic connectors for the connection of the suitable suction equipment. With wall mounted swivel arms, for the installation on the vehicle ramp or on the column of the single-post lift (art. nos. 3100 and 3101).