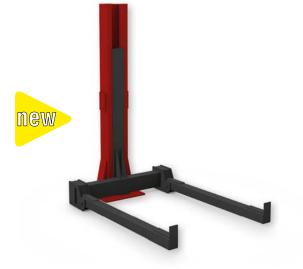

### Art.no. 3101

Single-post lift for vehicles, specifically manufactured for the use in end - of - life vehicle drainage.

Equipped with electro-hydraulic lifting arms and column with lateral brackets for an optional mounting of swivel arms.

Lifting height min./max. 290/2000 mm. Bearing capacity: 3500 kg. Weight: 600 kg.

Art.no. 3102

Spill containment safety floor for the collection of eventually leaking fluids. Composed of 6 individual modules.

#### Art.no. 3106

Waste oil gravity draining kit, consisting of two metal collection bowls, including removable anti splash grid and height-adjustable, telescopic tube, ball valves and hydraulic connectors for the connection of the suitable suction equipment. With wall mounted swivel arms, for the installation on the vehicle ramp or on the column of the single-post lift (art. nos. 3100 and 3101).