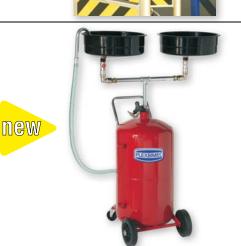

## Art.no. 3112

Mobile waste oil gravity drainer with 2 collection bowls in painted steel of 10 l capacity incl. removable anti splash grid, for a simultaneous drainage of motor oil and transmission oil.

The unit can be discharged pneumatically by connecting it to compressed air through a discharge hose with curved outlet tube. On demand also available with hydraulic quick connector for a connection to a pneumatic waste oil evacuation kit.

| Art. no. | Capacity<br>collection<br>bowl | Capacity<br>collection<br>container | Max<br>collection<br>quantity | Discharge<br>pressure | Weight | Dimensions<br>(LxWxH) (mm) | W  |
|----------|--------------------------------|-------------------------------------|-------------------------------|-----------------------|--------|----------------------------|----|
| 3112     | 10 I                           | 90 I                                | 80 I                          | 0.5                   | 38 kg  | 700x900x1700               | L. |