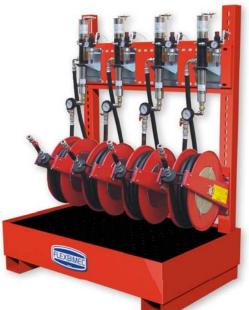

## Art.no. **3122** Art.no. **3123** Art.no. **3124**

Pneumatic waste fluids suction kit, composed of a solid mounting shelf in painted steel installed on a spill containment pallet, pneumatic suction pumps with accessories, vacuometer for the control of the suction process, automatic rewind, spring-driven hose reels with 5 m – suction hoses ø 3/4", (mounted **at the bottom** of the shelf) (or alternatively 10 m – suction hoses ø 1/2"), hydraulic quick couplings, suction probes in different diameters, lance for boring through the radiator, couplings for the suction of brake fluid and 3 m - connection hoses to the collection tanks.

Dimensions (LxWxH): 1350 x 830 x 1700 mm.

Art. no. 3122 Art. no. 3123 Art. no. 3124 Suction kit for 2 fluids Suction kit for 3 fluids Suction kit for 4 fluids

In order to install the suitable pumps and accessories it is important to specify when ordering the fluid type to be evacuated by choosing among the following: motor oil, gear oil, hydraulic oil, windshield washer fluid, brake fluid, antifreeze, diesel, petrol.