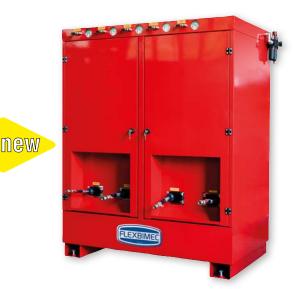

## Art.no. **3122C** Art.no. **3123C** Art.no. **3124C**

Pneumatic waste fluids suction kit, cabinet version, composed of a solid mounting shelf in painted steel installed on a spill containment pallet, a metal and lockable cabinet with 2 doors and 4 hose outlets with roller assemblies, pneumatic suction pumps with accessories, vacuometer for the control of the suction process, automatic rewind, springdriven hose reels with 10 m – suction hoses ø 1/2", hydraulic quick couplings, suction probes in different diameters, lance for boring through the radiator, couplings for the suction of brake fluid and 3 m - connection hoses to the collection tanks.

Dimensions (LxWxH): 1350 x 830 x 1700 mm.

Art. no. 3122C Art. no. 3123C Art. no. 3124C Suction kit for 2 fluids Suction kit for 3 fluids Suction kit for 4 fluids

In order to install the suitable pumps and accessories it is important to specify when ordering the fluid type to be evacuated by choosing among the following: motor oil, gear oil, hydraulic oil, windshield washer fluid, brake fluid, antifreeze, diesel, petrol.