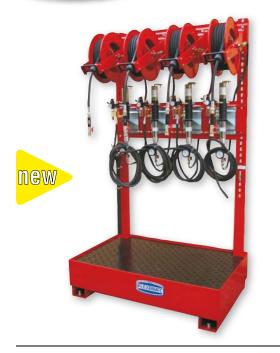

## Art.no. **3125** Art.no. **3126** Art.no. **3127**

Pneumatic waste fluids suction kit, composed of a solid mounting shelf in painted steel installed on a spill containment pallet, pneumatic suction pumps with accessories, vacuometer for the control of the suction process, automatic rewind, spring-driven hose reels with 10 m – suction hoses ø 1/2" (mounted **on top** of the shelf) hydraulic quick couplings, suction probes in different diameters, lance for boring through the radiator, couplings for the suction of brake fluid and 3 m - connection hoses to the collection tanks.

Dimensions (LxWxH): 1350 x 830 x 2350 mm.

| Art. no. 3125 | Suction kit for 4 fluids |
|---------------|--------------------------|
| Art. no. 3126 | Suction kit for 3 fluids |
| Art. no. 3127 | Suction kit for 2 fluids |

In order to install the suitable pumps and accessories it is important to specify when ordering the fluid type to be evacuated by choosing among the following: motor oil, gear oil, hydraulic oil, windshield washer fluid, brake fluid, antifreeze, diesel, petrol.