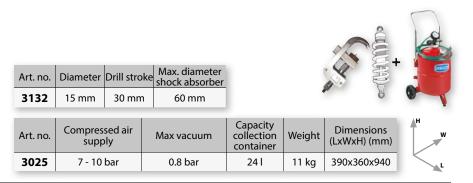

## Art.no. 3132 + 3025

Evacuation unit for shock absorbers, composed of a drill machine and an air-operated suction unit.

The drill gun allows to drill through the shock absorbers and the suction unit simultaneously sucks the hydro steer oil into a container of 24 l capacity.