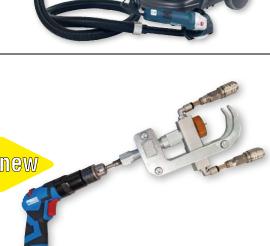

## Art.no. 3136B

Battery-powered cutter with max. blades opening of 130 mm.

Allows the cutting of vehicle catalysts, sheet material, aluminium profiles and copper cables with extreme speed and high safety.

## **Characteristics:**

- Double acting function prevents any possible jam;
- Hardened, re-grindable blades assure a safer working than with an abrasive cut-off machine;
- Compact, light, fast, reliable and usable in any position.