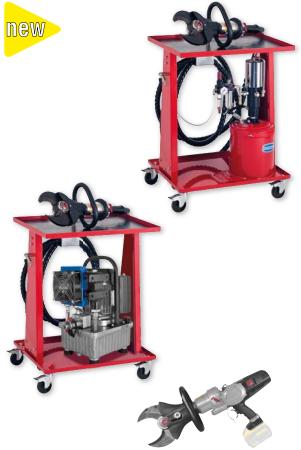

# Art.no. 3136P

Mobile, pneumo-hydraulic cutter unit with max. blades opening of 130 mm. Allows the cutting of vehicle catalysts, sheet material, aluminium profiles and copper cables with extreme speed and high safety.

This unit includes a trolley with 4 castors, a 5 l - oil container with 100:1 – pneumatic piston pump, pressure regulator with manometer, moisture separator and lubricator and a high pressure rubber hose. It permits the shear to reach a maximum pressure of 700 bar.

#### Art.no. 3136E

Mobile, electro-hydraulic cutter unit with max. blades opening of 130 mm. Allows the cutting of vehicle catalysts, sheet material, aluminium profiles and copper cables with extreme speed and high safety.

This unit includes a trolley with 4 castors and an electric power supply unit with exchanger that permits the shear to reach a maximum pressure of 700 bar.

## Art.no. 3136B

Battery-powered cutter with max. blades opening of 130 mm.

Allows the cutting of vehicle catalysts, sheet material, aluminium profiles and copper cables with extreme speed and high safety.