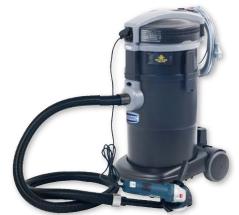

## Art.no. 3130

- Electric glass cutter, mobile, for a safe and versatile cutting of the windshield glass of end-of-life vehicles.
- Electric mechanism with special high speed drill machine and diamond milling cutter;
- Conveyor in aluminium for the evacuation of the generated glass dust;
- Vacuum cleaner with stainless steel container, power 2000 W, collection capacity 80 l.