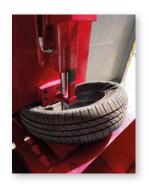

## Art.no. **3142**

Tyre-dismantling unit, equipped with a hydraulic gear pump for the safe and accurate separation of the tyre from the rim. With high-strength, transparent Lexan protection. The unit includes a manual control panel, a safety stop switch and a 10 m – electric cable with three-phase plug and earth cable.

| Art. no. | Pressure | Max wheel diameter. | Work cycle<br>down | Work cycle<br>up | Power | Dimensions<br>(LxWxH) (mm) |
|----------|----------|---------------------|--------------------|------------------|-------|----------------------------|
| 3142     | 10 t     | 20"                 | 13 s               | 8 s              | 4 kW  | 750x1150x2310              |