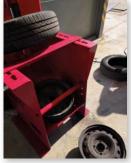

## Art.no. **3142**

Tyre-dismantling unit, equipped with a hydraulic gear pump for the safe and accurate separation of the tyre from the rim. With high-strength, transparent Lexan protection. The unit includes a manual control panel, a safety stop switch and a 10 m – electric cable with three-phase plug and earth cable.

| Art. no. | Pressure | Max wheel diameter. | Work cycle<br>down | Work cycle<br>up | Power | Dimensions<br>(LxWxH) (mm) |
|----------|----------|---------------------|--------------------|------------------|-------|----------------------------|
| 3142     | 10 t     | 20"                 | 13 s               | 8 s              | 4 kW  | 750x1150x2310              |