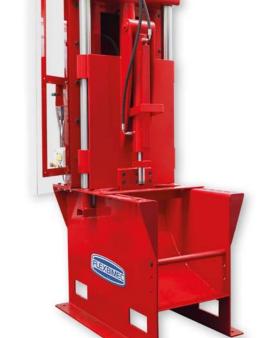

## Art.no. **3142**

Tyre-dismantling unit, equipped with a hydraulic gear pump for the safe and accurate separation of the tyre from the rim. With high-strength, transparent Lexan protection. The unit includes a manual control panel, a safety stop switch and a 10 m – electric cable with three-phase plug and earth cable.

| Art. no. | Pressure | Max wheel diameter. | Work cycle<br>down | Work cycle<br>up | Power | Dimensions<br>(LxWxH) (mm) |
|----------|----------|---------------------|--------------------|------------------|-------|----------------------------|
| 3142     | 10 t     | 20"                 | 13 s               | 8 s              | 4 kW  | 750x1150x2310              |