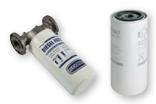

#### Art.no. 6600

In-line filter for diesel and petrol with 30 microns - cartridge for the absorption of water that is eventually present in the storage tank.

#### Art.no. **6603**

Replacement cartridge, 30 microns, for filter Art. no. 6600.

| Art. no. | Voltage         | Power | Delivery | Weight | Dimensions<br>(LxWxH) (mm) |
|----------|-----------------|-------|----------|--------|----------------------------|
| 3040     | 230 VAC - 50 Hz | 375 W | 50 l/min | 20 kg  | 410x420x910                |