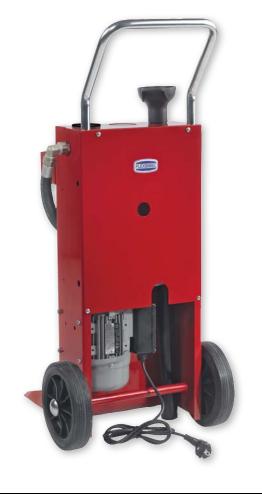

### Art.no. 3040

Mobile filtration unit for diesel, for the absorption of water and the filtration of possible impurities.

The unit is composed of:

- 2 wheels trolley;
- Electric pump 230 VAC / 50 Hz, max delivery 50 l/min;
- 30 microns filter;
- Suction hose with pre-filter and foot valve;
- Manual diesel dispensing nozzle in aluminium;
- Dispensing hose.