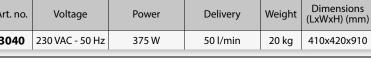

#### Art.no. **6603**

Replacement cartridge, 30 microns, for filter Art. no. 6600.

| Art. no. | Voltage         | Power | Delivery | Weight | Dimensions<br>(LxWxH) (mm) |
|----------|-----------------|-------|----------|--------|----------------------------|
| 3040     | 230 VAC - 50 Hz | 375 W | 50 l/min | 20 kg  | 410x420x910                |