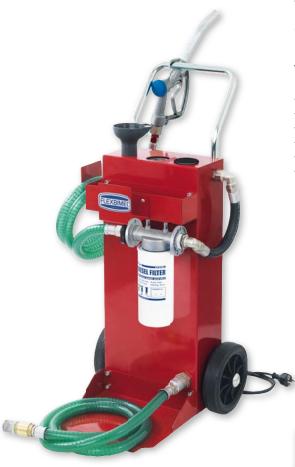

### Art.no. 3040

Mobile filtration unit for diesel, for the absorption of water and the filtration of possible impurities.

The unit is composed of:

- 2 wheels trolley;
- Electric pump 230 VAC / 50 Hz, max delivery 50 l/min;
- 30 microns filter;
- Suction hose with pre-filter and foot valve;
- Manual diesel dispensing nozzle in aluminium;
- Dispensing hose.

#### Art.no. **6603**

Replacement cartridge, 30 microns, for filter Art. no. 6600.

| Art. no. | Voltage         | Power | Delivery | Weight | Dimensions<br>(LxWxH) (mm) |
|----------|-----------------|-------|----------|--------|----------------------------|
| 3040     | 230 VAC - 50 Hz | 375 W | 50 l/min | 20 kg  | 410x420x910                |