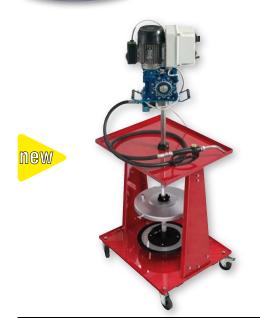

# Art.no. 4998/30

Mobile 230 VAC grease supply kit for 18-25 kg - pails, consisting of:

- Electrical grease pump, art. no. 4092/50;
- Adjustable pressure switch art.no. 4265;
- Metal drum cover, ø 330 290 mm; art. no. 4302\*;
- 3 m high pressure hose SAE 100 R2 AT, 1/4" BSP art.no. 4503;
- Trolley with 4 castors with brakes, art.no. 4362;
- Follower plate, ø 310 260 mm art. no. 4314\*;
- High pressure grease control gun, 300 mm steel braid outlet hose ø ext. 10 mm and 4 jaws hydraulic coupler art.no. 4205;
- High pressure Z swivel art.no. 4221.

\*See accessories on page 36 for pails/drums in different dimensions!

| Art. no. | Suitable for pails of | Voltage         | Power | Delivery  | Max outlet pressure | RPM  | Reducers |
|----------|-----------------------|-----------------|-------|-----------|---------------------|------|----------|
| 4998/30  | 18 - 25 kg            | 230 VAC - 50 Hz | 750 W | 400 g/min | 200 bar             | 1400 | 7.5 : 1  |