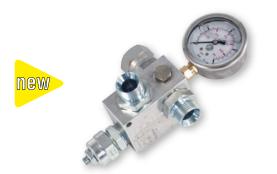

#### Art.no. 4260

Pressure relief valve.

Body in aluminium alloy and cartridge in galvanized steel.

Supplied with a glycerine manometer with graduation of 0 – 300 bar and regulation screw for the selection of the required maximum pressure.

Connections (BSP): inlet 1/2" (F) – outlet 1/2" (M).