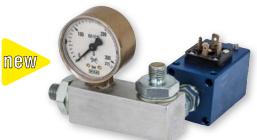

### Art.no. **4265**

Adjustable pressure switch with plug for a possible connection of an electric safety panel.

Supplied with a glycerine manometer with graduation of 0-300 bar and regulation screw for the selection of required maximum pressure.

This assembly allows to start the pump once the control gun is activated and to stop it again due to the pressure increase in the circuit once the gun is closed and the set pressure has been achieved.