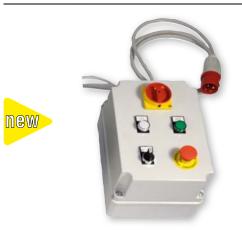

## Art.no. **7370**

Electric safety panel, with plastic case, for 230 VAC - pumps, consisting of:

- Main ON/OFF switch;
- Emergency switch;
- White light signal for electric circuit control;
- Green light signal for function control;
- Red light signal indicating a function stop due to overheating;
- Plug in accordance with the standard IEC 309.