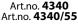

### Art.no. 4340

Plastic bung adapter for the fixation of pumps on drums, connection 2" BSP (M) x 40 mm.

# Art.no. 4340/55

Plastic bung adapter for the fixation of pumps on drums, connection 2" BSP (M) x 55 mm for art. nos. 1071, 1072, 2013, 2040, 2043/L, 2047/L.