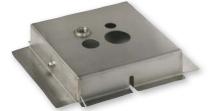

# Art.no. 2212

Steel mounting plate, for the fixation of pneumatic pumps and accessories on 1000 I -IBC - tanks. Prepared for bung adapter for the fixation of pumps Ø 2", connection thread 3/4" BSP (F).

## Dimensions: 270 x 270 mm.