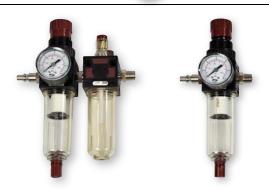

#### Art.no. 7150

Combined compressed air treatment kit, composed of pressure regulator with manometer, air filter with automatic bleeding, air line oil mist lubricator, lockable regulating screw, air nipple for hose connection and connection adapter for the installation at the compressed air inlet of the pump.

## Art.no. 7180

Combined compressed air pressure regulator with manometer and air filter with automatic bleeding, with lockable regulating screw, air nipple for hose connection and connection adapter for the installation at the compressed air inlet of the pump.

Art.no. 2204 Art.no. 2204/14

Art.no. 4341

Art.no. 7150

Art.no. 7180