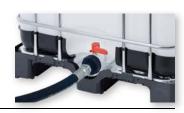

1" BSP (M), with foot valve and metal bung adapter. Suitable for the use of wall-mounted pneumatic oil pumps, series standard, TWDE and Tapir, with 1000 I - IBC -tanks.

Art.no. 2205 Rubber suction hose SAE 100 R1 AT, ø 1", connections 1" BSP (F-F), length 1500 mm.

# Art.no. 2212

Steel mounting plate, for the fixation of pneumatic pumps and accessories on 1000 I -IBC - tanks. Prepared for bung adapter for the fixation of pumps Ø 2", connection thread 3/4" BSP (F).