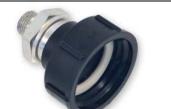

## Art.no. 2217

Connection adapter for 1000 I - IBC - tanks in PP, ø 70 mm, connection 1" BSP (M).