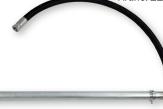

# Art.no. 2203 Wall bracket in galvanized steel, suitable for the installation of pneumatic oil pumps, series standard, TWDE and Tapir. Dimensions: 170 x 140 x 235 mm. Distances between fixation holes: 140 x 200 mm. Art.no. 8534 Metal rack for wall mounting of pumps, length 1350 mm. Art.no. 2204 Art.no. **2205** Suction tube in galvanized steel, ø 40 mm, length 950 mm, with 90° - curved connection 1" BSP (M), with foot valve and metal bung adapter. Suitable for the use of wall-mounted pneumatic oil pumps, series standard, TWDE and Tapir, with 208 I - drums. Art.no. 2204/14 Suction tube in galvanized steel, ø 40 mm, length 1300 mm, with 90° - curved connection

1" BSP (M), with foot valve and metal bung adapter. Suitable for the use of wall-mounted pneumatic oil pumps, series standard, TWDE and Tapir, with 1000 I - IBC -tanks.

Art.no. 2205 Rubber suction hose SAE 100 R1 AT, ø 1", connections 1" BSP (F-F), length 1500 mm.

Art.no. 2204 Art.no. 2204/14

Art.no. 4341

Art.no. 7150

Art.no. 7180