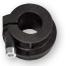

### Art.no. 4341 Plastic lock ring, 2", for bung adapter art. no. 4340.

Art.no. 2204 Art.no. 2204/14

Art.no. 4341

Art.no. 7150

Art.no. 7180