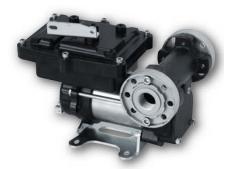

## Art.no. 6931

Electric, selfpriming 12 VDC – rotary vane pump (on demand also available in 230 VAC) for the transfer of petrol, with painted body in cast iron with anticorrosive coating, anti-noise filter (electromagnetic compatibility EMC), thermal protection, non-return valve, pressure relief valve, built-in bypass valve.

The pump is constructed in accordance with directive ATEX 2014/34/EU – IECEx (group II – category 2 – G Ex d IIA T4 Gb).

| Art. no. | Voltage | Power | Delivery | Current<br>drain | Connection threads | Weight | Dimensions<br>(LxWxH) (mm) |
|----------|---------|-------|----------|------------------|--------------------|--------|----------------------------|
| 6931     | 12 VDC  | 250 W | 50 l/min | 21 A             | 1" BSP (F)         | 7 kg   | 195x355x270                |