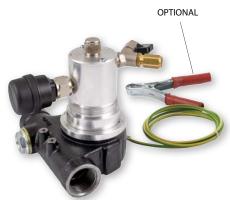

## Art.no. **6561**

Pneumatic, selfpriming rotary vane pump for the transfer of petrol, with body in cast iron with anticorrosive coating and plastic rotor. On demand the pump can be supplied with an earth cable to enable an electrostatic discharge.

It is constructed in accordance with directive ATEX 2014/34/EU.

| Art. no. | Compressed air supply | Max outlet pressure | Max delivery | Connection threads | Weight | Dimensions<br>(LxWxH) (mm) |
|----------|-----------------------|---------------------|--------------|--------------------|--------|----------------------------|
| 6561     | 1 – 4 bar             | 4 bar               | 35 l/min     | 1" BSP (F)         | 3 kg   | 140x150x190                |