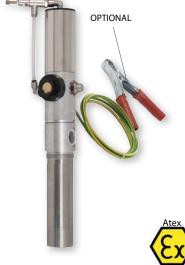

## Art.no. 6931

Electric, selfpriming 12 VDC – rotary vane pump (on demand also available in 230 VAC) for the transfer of petrol, with painted body in cast iron with anticorrosive coating, anti-noise filter (electromagnetic compatibility EMC), thermal protection, non-return valve, pressure relief valve, built-in bypass valve.

The pump is constructed in accordance with directive ATEX 2014/34/EU – IECEx (group II – category 2 – G Ex d IIA T4 Gb).

| Art. no. | Voltage | Power | Delivery | Current<br>drain | Connection threads | Weight | Dimensions<br>(LxWxH) (mm) |
|----------|---------|-------|----------|------------------|--------------------|--------|----------------------------|
| 6931     | 12 VDC  | 250 W | 50 l/min | 21 A             | 1" BSP (F)         | 7 kg   | 195x355x270                |