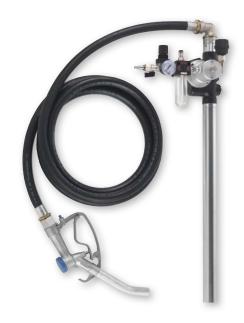

## Art.no. **6772**

Diesel transfer kit, composed of pneumatic 1:1 - piston pump, standard series, with wall bracket (art. no. 2044), pressure regulator and air filter with moisture separator (art. no. 7180), 1,5 m - rubber suction hose ø 1" BSP with foot valve and filter, electronic in-line turbine flow meter (art. no. 2823), 4 m - rubber delivery hose 3/4" and **automatic shut-off dispensing nozzle** with inlet swivel (art. no. 6725).

Optional: diesel/water separating cartridge filter (art. no. 6600), see page 138.

| Art. no. | Compressed air supply Compressio |      | Max outlet pressure | Max delivery | Outlet connection threads | Weight |
|----------|----------------------------------|------|---------------------|--------------|---------------------------|--------|
| 6772     | 2 – 8 bar                        | 1: 1 | 8 bar               | 35 l/min     | 3/4" BSP                  | 13 kg  |