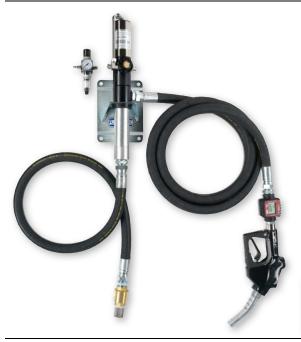

## Art.no. **6772**

Diesel transfer kit, composed of pneumatic 1:1 - piston pump, standard series, with wall bracket (art. no. 2044), pressure regulator and air filter with moisture separator (art. no. 7180), 1,5 m - rubber suction hose ø 1" BSP with foot valve and filter, electronic in-line turbine flow meter (art. no. 2823), 4 m - rubber delivery hose 3/4" and **automatic shut-off dispensing nozzle** with inlet swivel (art. no. 6725).

Optional: diesel/water separating cartridge filter (art. no. 6600), see page 138.

| Art. no. | Compressed air supply Compressio |      | Max outlet pressure | Max delivery | Outlet connection threads | Weight |
|----------|----------------------------------|------|---------------------|--------------|---------------------------|--------|
| 6772     | 2 – 8 bar                        | 1: 1 | 8 bar               | 35 l/min     | 3/4" BSP                  | 13 kg  |