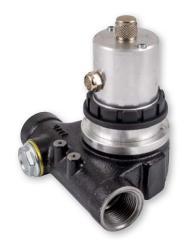

## Art.no. **6557**

Pneumatic, rotary vane pump for the transfer of diesel, with filter and bypass valve, body in aluminium.

| Art. no. | Comp.<br>air<br>supply | Air consumption | Outlet pressure | Max<br>delivery | Connection threads | Weight | Dimensions<br>(LxWxH) (mm) |
|----------|------------------------|-----------------|-----------------|-----------------|--------------------|--------|----------------------------|
| 6557     | 4 bar                  | 160 l/min       |                 |                 |                    |        | 140x150x190                |

## Pneumatic pumps for the transfer of diesel. The indicated delivery figures refer on a free flow outlet.